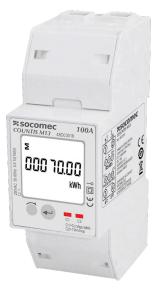

## 48C03019G

Energy meter designed for single-phase metering and direct connection to 100 A.

## General characteristics

- Compact design.
- Measurement accuracy: 1%.
- LCD display.

## Compliance with standards

- IEC 62052-11
- IEC 62053-21
- IEC 62053-23

Access to resources (ex: manuals)

https://www.socomec.co.in/enin/reference/48C03019G

The SOCOMEC COUNTIS M1x meters are modular electrical energy meters which can display active energy(kWh) and other data on an LCD screen.